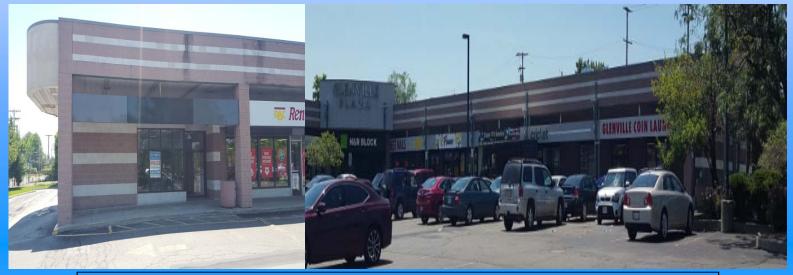

## Glenville Plaza Cleveland, Ohio

2,560 square feet available

**Description:** 10340 Saint Clair Avenue. Plaza sits on the Southwest corner of Saint Clair Avenue and E. 105th. The plaza is 32,400 sq ft.

**Co-Tenants:** Dollar General, Rent A Center, Little Caeser's, Cricket Wireless, Glenville Laundromat, Subway, H & R Block, Apples of Gold Childcare, Rally's (outlot), etc.

Nearby Tenants: Eastside Market, Villa, McDonald's, Brightside Academy, etc.