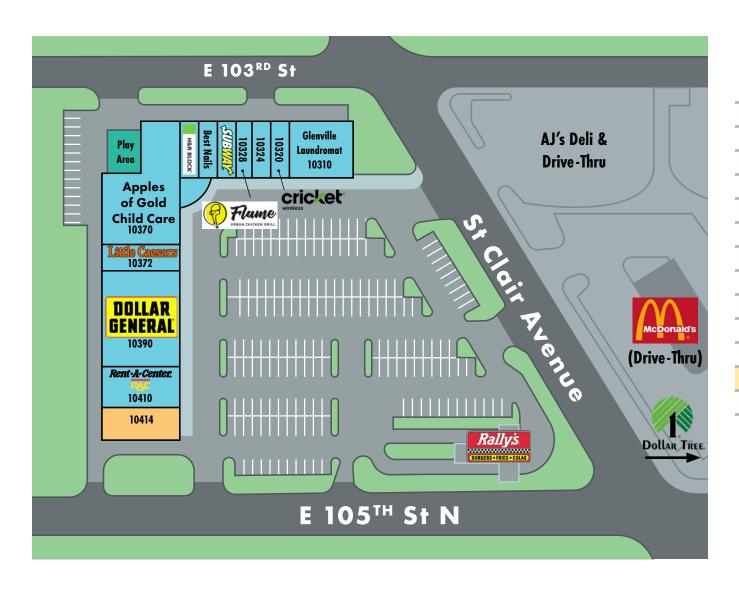

## Glenville Plaza

10340 Saint Clair Ave, Cleveland, OH 44108

| UNIT# | TENANT                    |
|-------|---------------------------|
| 10310 | Glenville Laundromat      |
| 10320 | Cricket Wireless          |
| 10324 | Savvy Smoke Shop          |
| 10328 | Flame Urban Chicken Grill |
| 10334 | Subway                    |
| 10340 | Best Nails                |
| 10344 | H & R Block               |
| 10370 | Apples of Gold Child Care |
| 10372 | Little Caesars Pizza      |
| 10390 | Dollar General            |
| 10410 | Rent A Center             |
| 10414 | VACANT - 2,560 SF         |
| 10430 | Rally's                   |